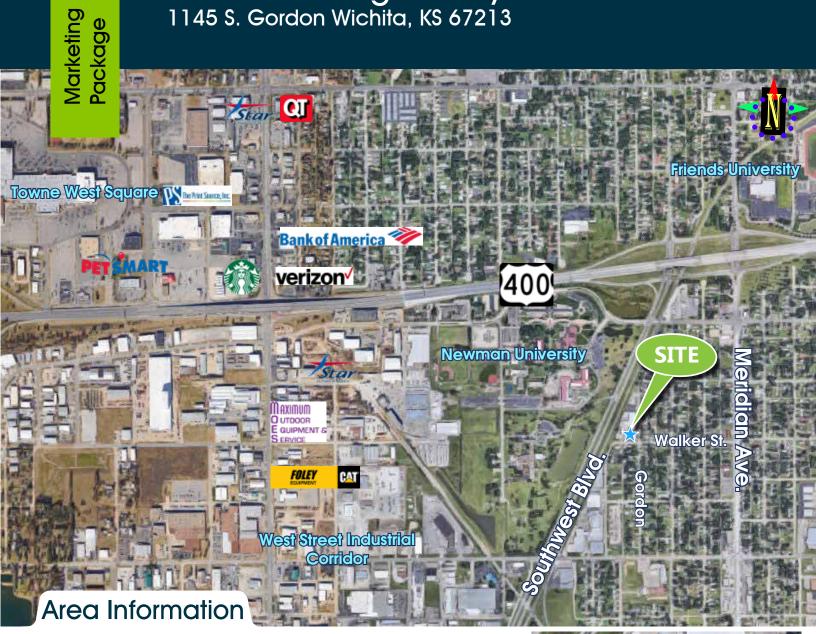

## Manufacturing Facility For Sale or Lease 1145 S. Gordon Wichita, KS 67213

Area Neighbors: Towne West Square, The Print Source, Bank of America, Pet Smart, Starbucks, Verizon Wireless, Maximum Outdoor Equipment, Foley Equipment, Newman University, Friends University, Jordan Spray Insulation, Dozens Of Industrial Users In The West Street Industrial Corridor!