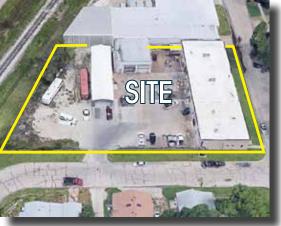

#### \$379,000.00

**Building Size:** 

Lot Size: Zoning: Year Built: 2018 RE Taxes: Shop Ceiling: Warehouse Ceiling:

Lease Rate: Lease Type: 7,956 SF Main Shop 1,680 SF Storage Building 1,850 SF Insulated Quonset 11,486 SF TOTAL 35,965 SF or .83 Acres Limited Industrial 1961 \$4,684 12 ft 16 ft

### Contact Information Carl Hebert, CCIM (316) 618 - 1100 cjhebert@insitere.com

**Building Features** 

- $\checkmark$  Move in ready machine shop
- Security Fencing and outdoor storage
- ✓ 3 Phase Electric 1200 amps
- Newly installed HVAC and Electrical
- Reception, break room, five offices, quality control room, shop, storage building, and fully insulated quonset
- $\checkmark$  Mezzanine storage available
- $\checkmark$  Visible from SouthWest Blvd.
- ✓ Renovated in 2014